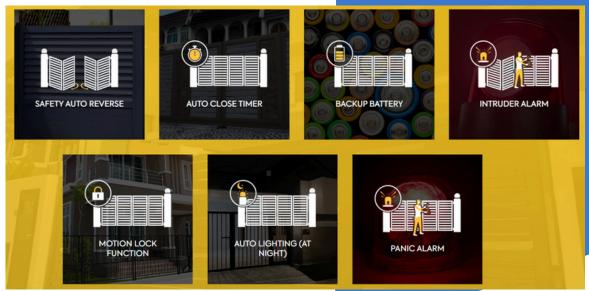

## E-SWING

Smart Auto Gate System

FOR SMART, SECURE & COMFORT

Folding and Swing Smart Auto Gate System with 4-channel remote control. The model E-Swing is the most reliable swing remote gate control system, providing enhanced security for the property with ultimate comfort.

SWING

**MODELS** 

- COMFORT +
- SECURE +

A Premium
Product for
Proud Property
Owner

Call for details

+91-9789881190

admin@ettikengneering.com www.ettikengineering.com

| POWER SUPPLY                     | AC 230V                                       | ELECTRONIC CONTROLLER | Microcomputer Based                       |
|----------------------------------|-----------------------------------------------|-----------------------|-------------------------------------------|
| OPERATING VOLTAGE                | DC12V for Cushioning Speed                    | GATE SPEED            | 10 – 14 Second                            |
| REDUCTION GEAR                   | 4 Stages Planetary Type                       | MAX GATE WEIGHT       | 300kg per Wing                            |
| MOTOR ROTATION SPEED             | 3700 RPM                                      | MANUAL OPTION         | Special Released Key for Manual Operation |
| SAFETY CLUTCH                    | Electronic Counter Technology Auto<br>Reverse | REMOTE CONTROLLER     | AC 230V                                   |
| OPERATING AMBIENT<br>TEMPERATURE | -10°C to 40°C                                 | POWER SUPPLY          | 4 Channel Anti-spy Multifunction          |