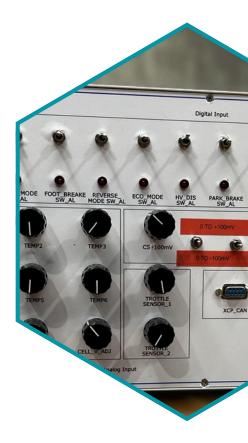

## I / O SIMULATOR

I/O simulator is a part of Electronic Control Unit test equipment used to simulate Vehicle electrical interfaces, Sensors and actuators. Based on the application device also includes instruments for metering, load control, and overload protection. We managed to carve a niche in the market for the wide range of I/O simulators which were manufactured and supplied to the customers and they are used for the process of simulating Input signals and load conditioning for the DUT. PWM, Digital signal and analogue signal generators are used for simulating inputs.