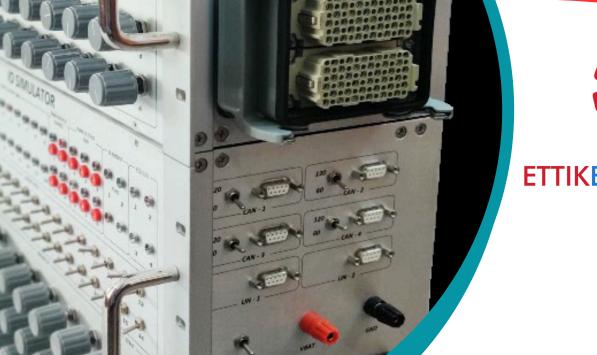

## I / O SIMULATOR

I/O simulator is a part of Electronic Control Unit test equipment used to simulate Vehicle electrical interfaces, Sensors and actuators. Based on the application device also includes instruments for metering, load control, and overload protection. We managed to carve a niche in the market for the wide range of I/O simulators which were manufactured and supplied to the customers and they are used for the process of simulating Input signals and load conditioning for the DUT. PWM, Digital signal and analogue signal generators are used for simulating inputs.