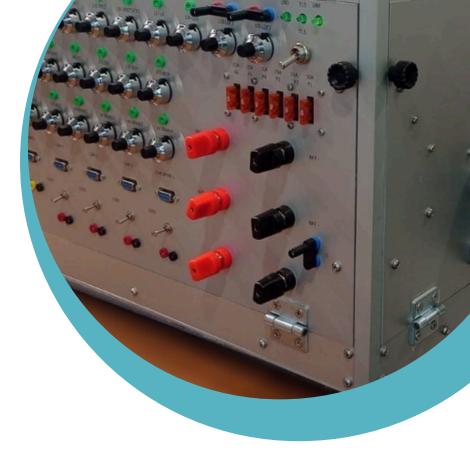

## ETTIKENGINEERING EMIEMC LOAD BOX

The test equipment component is designed to simulate electrical loads with precision. Tailored to meet a spectrum of testing needs, our Load Boxes offer versatility, ensuring seamless integration into diverse testing scenarios. They are used for the process of simulating Input signal and load conditioning for the DUT. Portable resistive, capacitive and Inductive load banks are used for simulating actuators.

- EMI/EMC Testing applications
- Precision Load Simulation (R, RL)
- Optical Isolation
- Original loads integration
- Overload Protection
- Durable Construction for Longevity

ETTIKENGINEERING PRIVATE LIMITED NO:6/1116-1/3, PARAMATHI ROAD, C E B COLONY, NAMAKKAL, TAMIL NADU 637001.