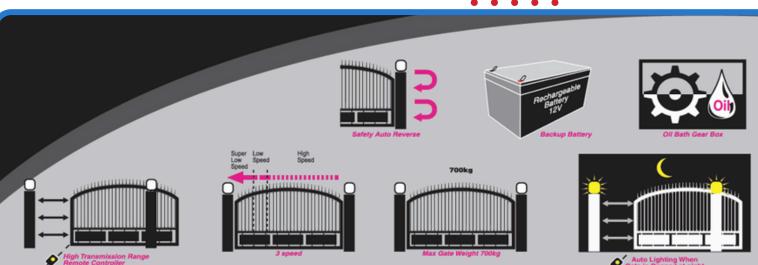

## **E-SLIDE**

Smart Auto Gate System

- Power Supply AC 220~240V, 50Hz, Single Phase
- Operating Voltage
   DC24V for Normal Speed
   DC12V for Cushioning Speed
- Motor Type
   Oil Bath Gear Box
- Motor Rotation Speed 3500 RPM
- Operating Ambient Temperature
   -10 C to 50 C

- Electronic Controller Microcomputer Based
- Max Weight Of Gate 700Kg
- Gate Speed
   15 Metre / Min
- Safety Clutch
   Electronic Counter Technology Auto Reverse
- Protection Class IP55

- Remote Controller
   2-Channel, 433Mhz UHF
- Manual Optional Special Released Key For Manual Operate

GEAR BOX MOTOR WITH MOTOR SPEED UP TO 3500RPM HOLDS WEIGHT OF 700KG GATE

Premium Product for Proud Property Owner Ettikengineering is based in India, focusing on manufacturing and services. With a team of expertise having diversified experience in various fields, we aim to cater to a diverse customer base, including corporate clients, MSME Companies and property owners.