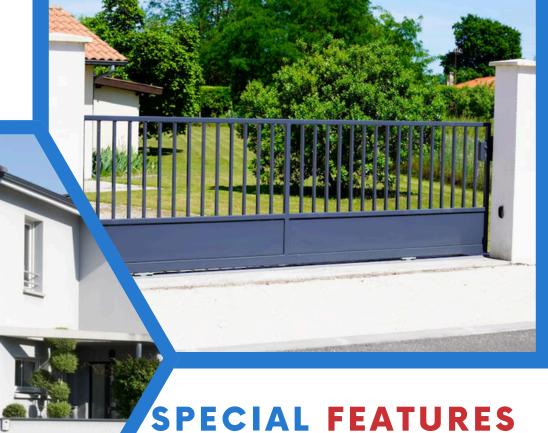

## **E-SLIDE**

Smart Auto Gate System

SMART SECURE COMFORT

· AUTOMATIC

AUTO LIGHT

MOTION LOCK

• BATTERY BACKUP

E-Slide, a Smart Auto Gate System comes with 4-channel remote control. The model E-Slide is the most reliable Sliding gate remote operation system, providing enhanced security for the property with ultimate comfort.

GEAR BOX MOTOR WITH MOTOR SPEED UP TO 3500RPM HOLDS WEIGHT OF 700KG GATE

Premium Product for Proud Property Owner Ettikengineering is based in India, focusing on manufacturing and services. With a team of expertise having diversified experience in various fields, we aim to cater to a diverse customer base, including corporate clients, MSME Companies and property owners.