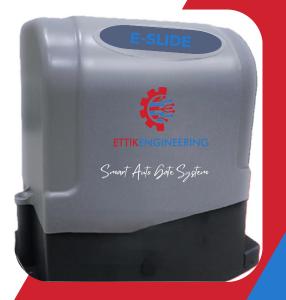

## **E-SLIDE**

Smart Auto Gate System

SMART SECURE COMFORT

· AUTOMATIC

AUTO LIGHT

MOTION LOCK

• BATTERY BACKUP

E-Slide, a Smart Auto Gate System comes with 4-channel remote control. The model E-Slide is the most reliable Sliding gate remote operation system, providing enhanced security for the property with ultimate comfort.